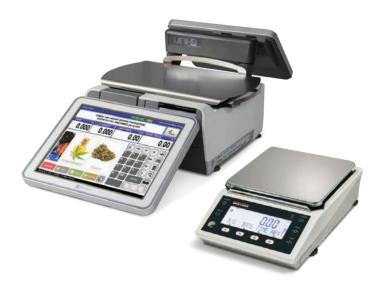

# Retail Shops and Dispensaries

are ideal for the point of

sale (POS) or retail packaging counters in cannabis storefronts and dispensaries. Legal for Trade scales allow legal selling of products by weight from the scale, for the highest level of accuracy in weight-based transactions. Rice Lake's retail scales have data communication options suitable for tracking, reporting and inventory management, and select models offer additional weight displays for transparency and customer confidence.