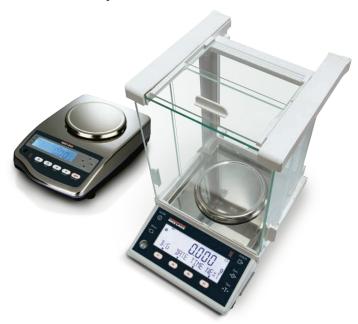

Laboratory and Pharmacy

for selling cannabis

derivatives, edibles and topicals by weight, Rice Lake laboratory balances can weigh precisely to 0.001 gram. Data connectivity for labeling and tracking compliance is available with RS-232, Bluetooth® or USB port.