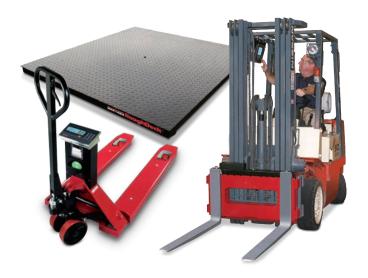

#### Cultivation and Harvest

Inventory management and profitability start at

the growing facility. Rice Lake offers floor scales, forklift scales and pallet jack scales capable of accurately capturing material handling weights at the field site, indoor growing facility, packaging plant or anywhere weight documentation is needed for cannabis logistics. A broad range of durable weighing equipment is available to endure repetitive tasks while harvesting, loading and packing.