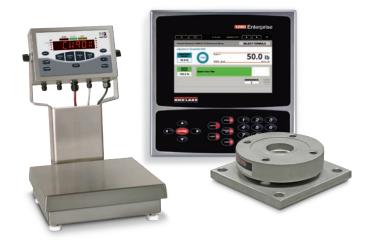

## Processing and Extracting

Rice Lake offers a complete line of bench scales and checkweighing

solutions to support efficient production in all types of cannabis processing environments. Rice Lake's industrial-strength scales are solidly built, can be custom-ordered for an exact fit in any space and hold up to extreme cleaning procedures. Rice Lake's digital weight indicators perform a range of functions from simple weight displaying to complex custom programming, batching and automated production. Rice Lake provides complete weighing and process control solutions for any operation from bulk batching to featherweight, designer-strain derivatives.