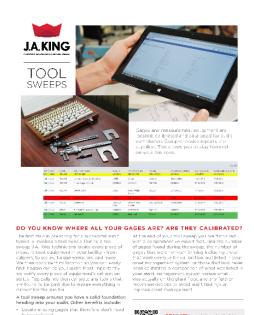

## J.A. King's gage sweeps locate & evaluate your tools before an audit

The intense scrutiny that auditors give your calibration system is frequently one of the most feared parts of an external audit.

- Will I have the documentation for everything they find?
- Will all the equipment they find be calibrated?
- What if they find something that I missed?

Check out our chalk talk video about tool sweeps (right) and take a look at our full literature sheet about audit preparation (below).

The first step in prepping for an audit frequently involves a tool sweep, finding every single tool in your plant, documenting its location and making sure it's calibrated.

Once the tool sweep is complete, you've got the solid foundation to prep for your audit. You can run with it or turn to J.A. King to assist you further, with tools like pre audit training and coaching, gap analysis of your current calibration system and in audit support.