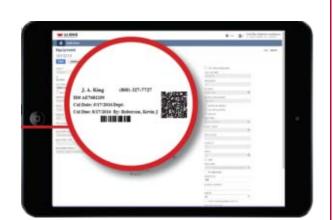

## GageSuite Tips an Tricks: 2D Barcodes

Did you know that for nearly all parameters our calibration stickers now feature a 2D barcode? You can scan this barcode with your cell phone, tablet, or any device with a 2D scanner to easily pull up the equipment's most recent certificate of calibration. If you don't already have a GageSuite login, click below to learn more and sign up today.