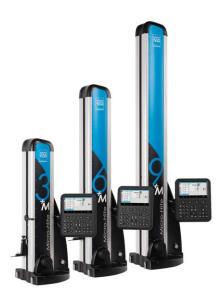

The MICRO-HITE and MICRO-HITE+M gages are available in both manual and motorized models with three different height options (350mm/ 600mm/ 900mm) to fit your specific needs. Other features include:

- Clear and easy to understand user interface with both a touchscreen & backlit keyboard
- QUICKCENTER technology to assist operators through the measurement routine
- Customizable functions, using an integrated calculator, let the user automatically perform calculations with the results.
- Advanced 2D measurement functions
- FEEL&MOVE rotary wheel for fast, precise positioning of the measuring probe - is available on the MICRO-HITE+M models
- Compatibility with a wide range of accessories to meet your individual needs
- Built-in temperature and humidity compensation
- Enable cord-free, continuous use through battery and data options