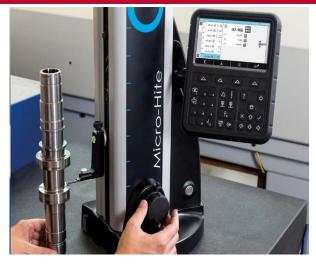

## Introducing Hexagon's TESA MICRO-HITE & MICRO-HITE+M

The new MICRO-HITE and MICRO-HITE+M gages have the capabilities that you need for accurate and repeatable dimensional measurement. These easy to use gages conveniently fill the gap between the simple manual tool and the sophisticated measuring machine. They are highly portable and can be located near your production area for maximum efficiency.

The MICRO-HITE and MICRO-HITE+M gages are available in both manual and motorized models with three different height options (350mm/ 600mm/ 900mm) to fit your specific needs. Other features include:

- Clear and easy to understand user interface with both a touchscreen & backlit keyboard
- QUICKCENTER technology to assist operators through the measurement routine
- Customizable functions, using an integrated calculator, let the user automatically perform calculations with the results.
- Advanced 2D measurement functions
- FEEL&MOVE rotary wheel for fast, precise positioning of the measuring probe - is available on the MICRO-HITE+M models
- Compatibility with a wide range of accessories to meet your individual needs
- Built-in temperature and humidity compensation
- Enable cord-free, continuous use through battery and data options