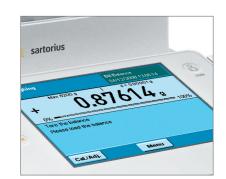

jaking.com

SARTORIUS J.A. King is your expert when it comes to weighing. Our world-class team will help you select the ideal BALANCES balance for your application and provide the ISO 17025 accredited calibration you need for compliance.

These premium laboratory balances are modular and can be fully customized to your application. You chose the display, weigh module specs., draft shield, and interface. Fully configured Cubis packages are also available for off-the shelf delivery. Cubis comes with leveling ability, is printer and LIMS compatible, and configurable for SOPs.

### **SECURA**

Precision balances provide secure and reliable results. Real-time guidance prompts for leveling, automatic internal adjustment, and minimal reference sample provide simple user guidance and traceability for efficient lab work flow. LIMS compatible, and configurable for SOPs.