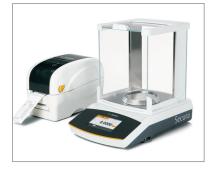

### **SECURA**

Precision balances provide secure and reliable results. Real-time guidance prompts for leveling, automatic internal adjustment, and minimal reference sample provide simple user guidance and traceability for efficient lab work flow. LIMS compatible, and configurable for SOPs.

CUBIS