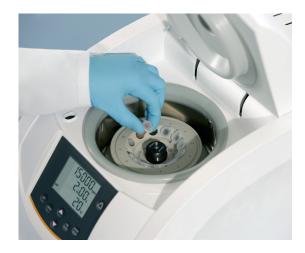

## **CENTRISART CENTRIFUGES**

are high performance, extremely compact, and very quiet. Benchtop models range from Micro-Centrifuge to High-speed up to 62,000 g with refrigerated options J.A. King can help you select and calibrate vour centrifuaes