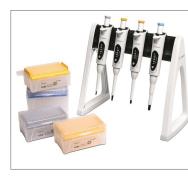

# SARTORIUS ELECTRONIC & MANUAL PIPETTES

Designed to revolutionize pipetting, it is the smallest and lightest electronic pipette on the market (100 g). This enables it to ease the user's workload and provides protection from repetitive strain injury (RSI). A unique plate tracker increases reliability in microwell plate work.

### **eLINE® ELECTRONIC PIPETTES**

in the Biohit family have been providing high precision and comfort for years. eLINER reduces the need for several work stages and enables liquid dispensing twice as fast as a mechanical pipette.

### **PIPETTE CALIBRATION SERVICES**

Pipettes are an integral part of daily laboratory activities. Calibration drift and out of tolerance events are often invisible in pipetting but can have a substantial effect on results. Wear and tear on O-rings, residue on pistons, and barrier failures can all contribute to calibration and operation failure. Let J.A King keep your daily pipetting in check and in compliance.

J.A. King offers on-site and mail-in ISO8655 compliant pipette calibration.

### **TACTA MECHANICAL PIPETTES**

Tacta is a premium mechanical pipette featuring superb comfort and reliability. Designed with comfort in mind, Tacta makes pipetting effortless and safe, while producing accurate and reliable results time after time. Tacta features low pipetting and tip ejection forces that reduce the risk of Work Related Upper Limb Disorder (WRULD).