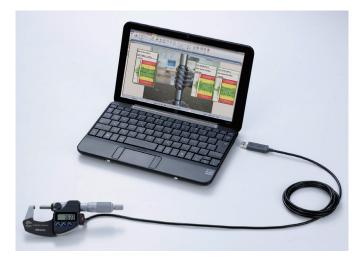

#### MeasurLink 8 performs at its best when used with Mitutoyo Small Tools and Mitutoyo Data Management Hardware.

Any combination of Small Tools with SPC output and Data Management Hardware will receive a 10% discount when purchased with a 5 to 30 Seat Workgroup/Site License. Any MeasurLink Workgroup/Site Licenses purchased as part of this bundle will receive a 20% discount! Any quantity of Small Tools and Cables can be purchased in this bundle so that you have all the gages you need to complete your MeasurLink project, large or small.