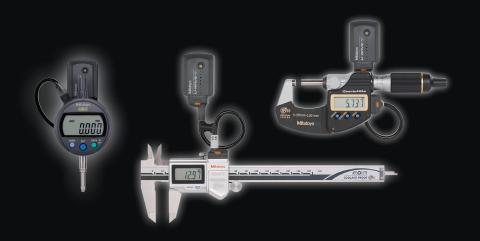

#### MeasurLink 8 performs at its best when used with Mitutoyo Small Tools and Mitutoyo Data Management Hardware.

Any combination of Small Tools with SPC output and Data Management Hardware will receive a 10% discount when purchased with a 5 to 30 Seat Workgroup/Site License. Any MeasurLink Workgroup/Site Licenses purchased as part of this bundle will receive a 20% discount! Any quantity of Small Tools and Cables can be purchased in this bundle so that you have all the gages you need to complete your MeasurLink project, large or small.