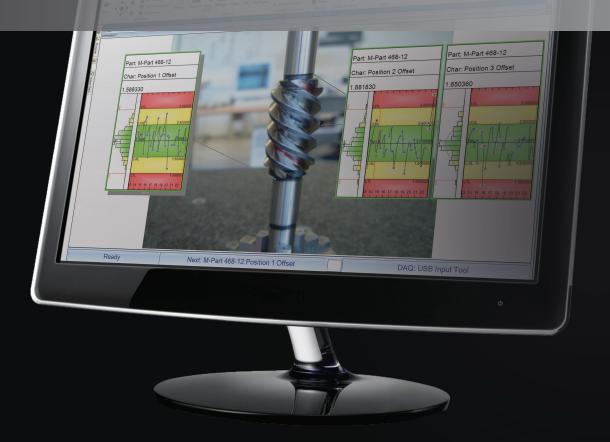

#### Mitutoyo America Corporation announces the latest version of MeasurLink software.

Based on user feedback, MeasurLink 8.0 builds on the functionality of the previous version of the best-selling software, allowing an operator to collect data from most measuring instruments, and analyze, monitor and manage the results to monitor the production process in real-time.

The latest version of this data management software re-introduces the Gage Management module. The Gage Management module assists users in calibration, maintaining, organizing and managing information about the gages, including service intervals, GR&R dates, recall dates and general gage event history.