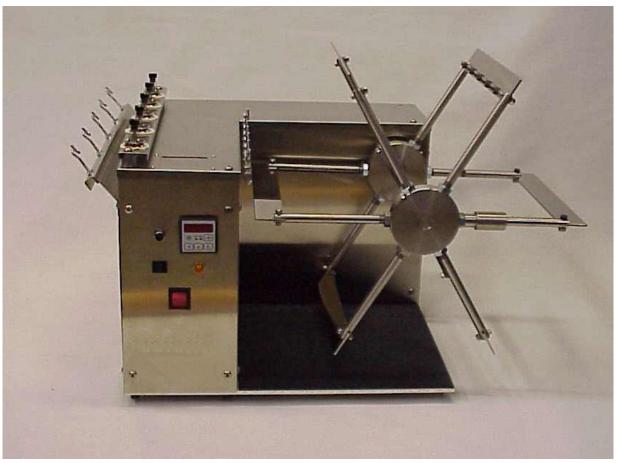

## YARN WRAP AND SKEIN REELS

To produce up to 5 skeins of yarn of an accurately predetermined length and number of wraps for further count (Linear Density) determination or skein strength testing. Fitted with 1 meter, 1 yard or 54 inch cir-cumference collapsible swift/reel. Provided pre-tension device and pre-determining electronic counter. Available with hand operated crank or electronic variable speed drive with soft start and braking for accurate length determination.

## **Electronic Reels**

KFY-1052-M Wrap reel electronic (1 meter)
KFY-1052-Y Wrap reel electronic (1 yard)
KFY-1052-54 Wrap reel electronic (54 inches)