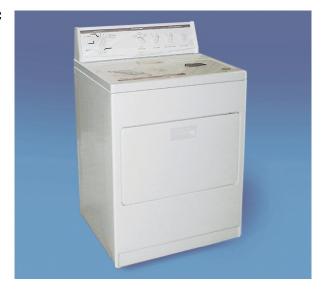

## Certified Front Loading Tumble Dryer for AATCC Shrinkage Testing

KFG-2311

Certified Front Loading Tumble Dryer for AATCC Shrinkage Testing. For testing to current AATCC test methods specifying home laundering machines (TM 135 and others).