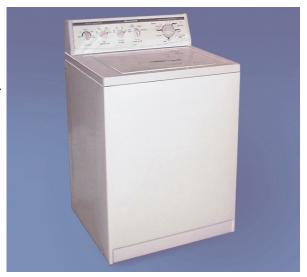

## Certified Top Loading Washing Machine for AATCC Shrinkage Testing

KFG-2310

Certified Top Loading Washing Machine for AATCC Shrinkage Testing. For testing to current AATCC test methods specifying home laundering machines (TM 135 and others).