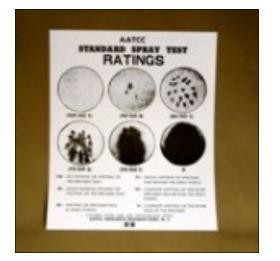

## **SPRAY RATING TESTERS**

## **Spray Rating Tester**

## KFG-2260

To measure the surface wetting resistance of fabric. The tester allows water to be sprayed through a nozzle with a specific spray pattern and flow rate onto a test specimen oriented at 45 degrees and 150mm below the nozzle at the center of the sample. After dispersal of the surface water, the penetration marks are measured against a rating chart.



AATCC Photographic Rating Chart KFG-2261

## **Replacement Spray Nozzle and Rubber Sleeve**

KFG-2262



Info.TextileTestKing@JAKing.com + 1 866 802 6703 WWW.TailoredForTextiles.COM



113