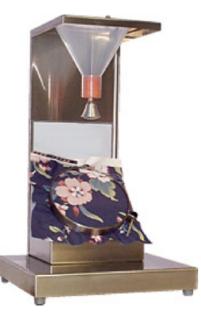

## **Spray Rating Tester**

## KFG-2260

To measure the surface wetting resistance of fabric. The tester allows water to be sprayed through a nozzle with a specific spray pattern and flow rate onto a test specimen oriented at 45 degrees and 150mm below the nozzle at the center of the sample. After dispersal of the surface water, the penetration marks are measured against a rating chart.