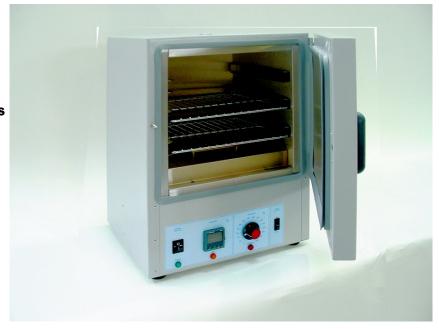

## KFG-2091

Combination ovens and incubators are dual purpose for both low-temperature colorfastness to perspiration and high-temperature oven-drying tests.

## **More Information:**

- 30 Liter Capacity
- Internal Dimensions 12.5" (310mm) Width x 12" (300mm) Depth x 14" (350mm) Height
- Dual temperature Scales (25 -110c +/- 0.25c, 50-250c +/- 0.75c)
- Stainless Steel Interior
- Circulation Fan
- 2 Shelves
- Digital Temperature Display