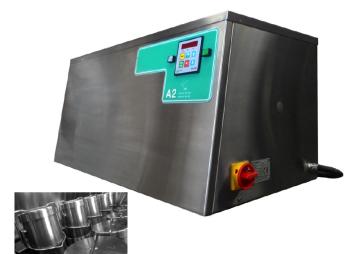

#### **KFG-2050**

Determines color fastness to washing and dry cleaning to ISO and AATCC standards. Programmer determines water bath temperature and rotational speeds in accordance with test methods selected.

#### **More Information:**

Stainless Steel Rotor holds 8 or 12 stainless steel specimen containers of 550ml or 1200ml capacity. Stainless Steel Balls or Discs assist in sample agitation during rotation of the containers within the heated water bath.

KFG-2050A: Capacity 8 Specimen containers x 550ml or 1200ml KFG-2050B: Capacity 12 Specimen Containers x 550ml or 1200ml