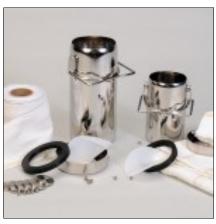

### Specimen Containers & Accessories

**KFG-2051**: 550ml Specimen Containers **KFG-2052**: 1200ml Specimen Containers

## Other Accessories

**KFG-2053**: 6mm dia Stainless Steel Balls for AATCC/ISO Wash Tests (Pack of 250)

**KFG-2054:** 10mm dia Rubber Balls for AATCC 1B Wash Test (Pack of 200)

**KFG-2055:** Stainless Steel Discs for AATCC/ISO Dry Cleaning Tests (Pack of 25)

**KFG-2056:** Neoprene Seals for Specimen for 550 ml Specimen Containers (Pack of 8)

**KFG-2057:** Neoprene Seals for Specimen for 1200 ml Specimen Containers (Pack of 8)

6541 Franz Warner Parkway Whitsett, NC 27377 USA