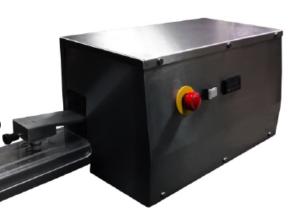

# Electronic Crockmeter KFG-2032

Measures colorfastness to rubbing of textiles.

• 16mm dia Acrylic Test Finger and steel specimen holder.

Complies with AATCC TM 8/165 and ISO 105 D02 X12.